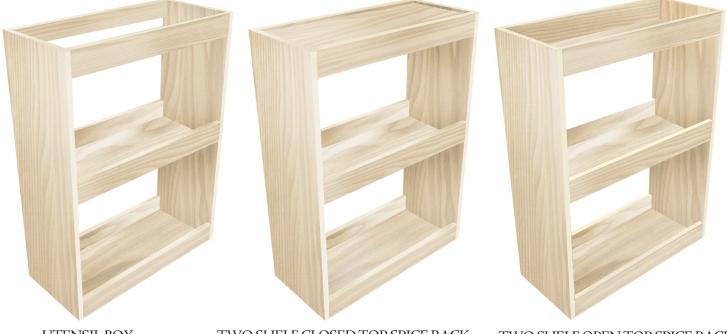

# Custom Drawer Boxes Custom drawer boxes available in unfinished plywood.

UTENSIL BOX

TWO SHELF CLOSED TOP SPICE RACK

TWO SHELF OPEN TOP SPICE RACK

THREE SHELF OPEN TOP SPICE RACK

 All boxes available with Built-in Standard Full Extension Drawer Guides